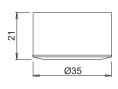

## surface LED luminaire

PIXEL SP is a micro spotlight with symmetrical accent light projection designed for surface installation without the need to plan and drill complex holes in the furniture. It is mounted simply by fixing the spacer with the two screws supplied, then applying the spotlight and pressing lightly. Power supply not included. To be ordered separately.