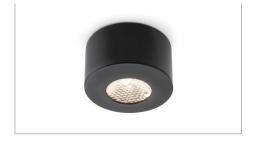

## surface LED luminaire

PIXEL SP is a micro spotlight with symmetrical accent light projection designed for surface installation without the need to plan and drill complex holes in the furniture. It is mounted simply by fixing the spacer with the two screws supplied, then applying the spotlight and pressing lightly. Power supply not included. To be ordered separately.