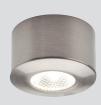

## surface LED luminaire

PIXEL SP is a micro spotlight with symmetrical accent light projection designed for surface installation without the need to plan and drill complex holes in the furniture. It is mounted simply by fixing the spacer with the two screws supplied, then applying the spotlight and pressing lightly. Power supply not included. To be ordered separately.