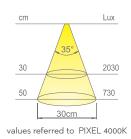

## surface LED luminaire

| Watt | Volt  |
|------|-------|
| 1W   | 24VDC |

| Colour appearance   | super warm<br>white | natural<br>white |
|---------------------|---------------------|------------------|
| Colour temperature  | 2700 K              | 4000 K           |
| Luminous flux       | 95 lm               | 105 lm           |
| Luminous efficiency | 95 lm/W             | 105 lm/W         |
| CRI                 | Ra 81               | Ra 82            |